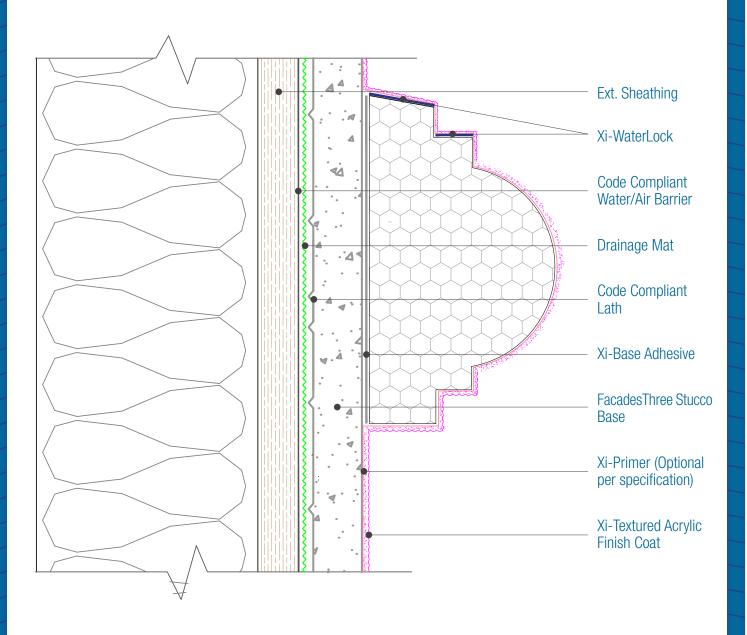

## FacadesThree Max Stucco Assembly Foam Shape

Date. 06-15-2020 | Detail. f3max.l.4 v1

## NOTES:

- 1. Foam shape thickness for Non-combustible construction are limited to 4 inches in thickness.
- 2. Horizontal Sloped surfaces of foam shapes must be coated with FacadesXi-WaterLock.
- 3. Slope Minimums: Standing Snow areas 6:12, No Standing Snow 3:12